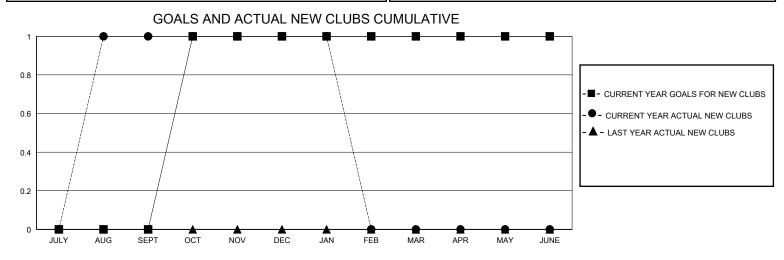

## District 201T1

**LOCATION AUSTRALIA GMT CA** 

| GMT:                  |               | LOC       | ATION AUSTRAL | .IA                   |                        | GMT CA                  |                                                    |  |  |
|-----------------------|---------------|-----------|---------------|-----------------------|------------------------|-------------------------|----------------------------------------------------|--|--|
| Clubs                 |               |           |               | Members               |                        |                         |                                                    |  |  |
| RESULTS FOR 2023-2024 |               |           |               | RESULTS FOR 2023-2024 |                        |                         |                                                    |  |  |
| QUARTER               | NEW CLUB GOAL | NEW CLUBS | DROPPED CLUBS | QUARTER MEM           | BER GROWTH NET<br>GOAL | MEMBER GROWTH<br>ACTUAL | DROPPED<br>MEMBERS ACTUAL<br>(including transfers) |  |  |
| JULY/AUG/SEPT         | 0             | 1         | 1             | JULY/AUG/SEPT         | 45                     | 42                      | 35                                                 |  |  |
| OCT/NOV/DEC           | 1             | 0         | 0             | OCT/NOV/DEC           | 25                     | 30                      | 26                                                 |  |  |
| JAN/FEB/MAR           | 0             | 0         | 0             | JAN/FEB/MAR           | 45                     | 4                       | 4                                                  |  |  |
| APR/MAY/JUNE          | 0             | 0         | 0             | APR/MAY/JUNE          | 45                     | 0                       | 0                                                  |  |  |