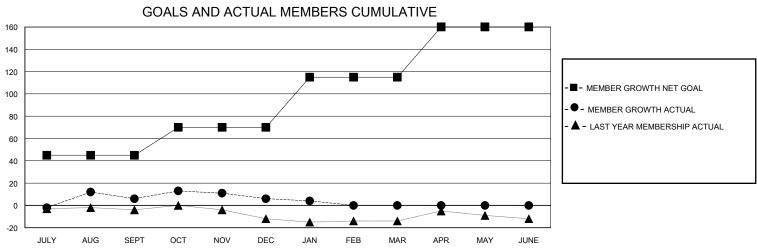

## District 201T1

**LOCATION AUSTRALIA GMT CA** 

| GMT:                  |               | LOC       | ATION AUSTRAL | .IA                   |                        | GMT CA                  |                                                    |  |  |
|-----------------------|---------------|-----------|---------------|-----------------------|------------------------|-------------------------|----------------------------------------------------|--|--|
| Clubs                 |               |           |               | Members               |                        |                         |                                                    |  |  |
| RESULTS FOR 2023-2024 |               |           |               | RESULTS FOR 2023-2024 |                        |                         |                                                    |  |  |
| QUARTER               | NEW CLUB GOAL | NEW CLUBS | DROPPED CLUBS | QUARTER MEM           | BER GROWTH NET<br>GOAL | MEMBER GROWTH<br>ACTUAL | DROPPED<br>MEMBERS ACTUAL<br>(including transfers) |  |  |
| JULY/AUG/SEPT         | 0             | 1         | 1             | JULY/AUG/SEPT         | 45                     | 42                      | 35                                                 |  |  |
| OCT/NOV/DEC           | 1             | 0         | 0             | OCT/NOV/DEC           | 25                     | 30                      | 26                                                 |  |  |
| JAN/FEB/MAR           | 0             | 0         | 0             | JAN/FEB/MAR           | 45                     | 4                       | 4                                                  |  |  |
| APR/MAY/JUNE          | 0             | 0         | 0             | APR/MAY/JUNE          | 45                     | 0                       | 0                                                  |  |  |